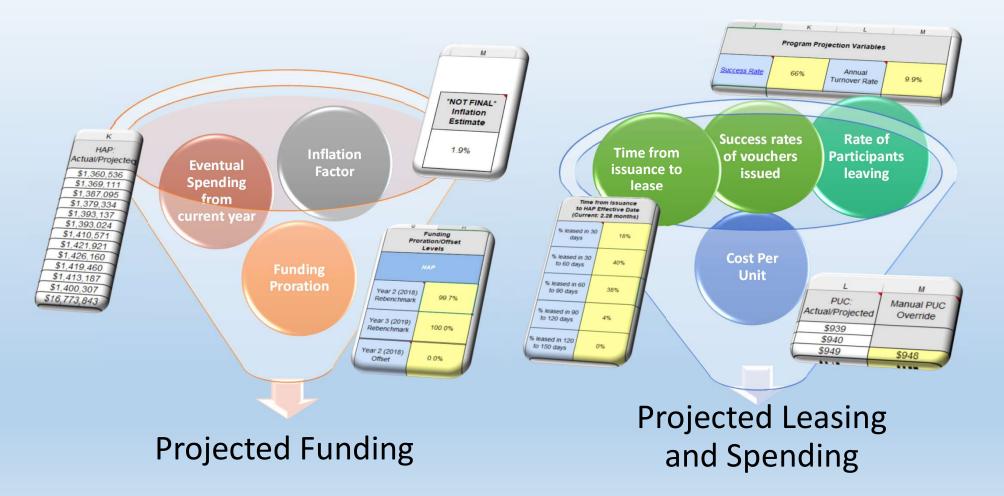

### The Two Sides of Projections a PHA must Estimate

# HCV: Controlling and Optimizing Leasing and Spending

- Funding is for the Calendar year
- PHAs get funding info late and have to guess at funding while operating the program anyway
- They have to project spending and leasing, trying to spend all but a small reserve of the money.
- They have to make trade-offs of how much assistance will be provided vs how many will be housed.
- Variables in estimating include:
  - How many people issued a voucher will be successful leasing
  - How long with it take them to find a unit that will pass
  - How many people will leave each month
  - How much will the cost per unit be each month