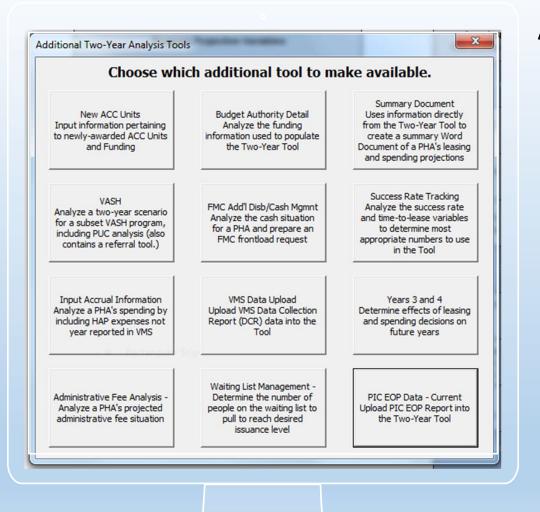

|    | Sep-19                   | 1,607        |              | 0                        | e               | 8 - N                                   | 0           | -5.8        | 1.391                                 | \$1,240,765  | \$892 |                                              | 88.0%                                      | 99.2%                                       | 86.6%                                        | 97.5%                                                                   |



### Cost Per Unit Tab





# Automatic PUC Trending





### The Two-Year Tool – Add'l Tools

|                                                                                                          | A                                                                                                                                                                                                              | В                       | С                       | D                       | E                       | F                     | G            | н                 | 1        | J                                                                                                                                                                      | К                                    | L                                    | м