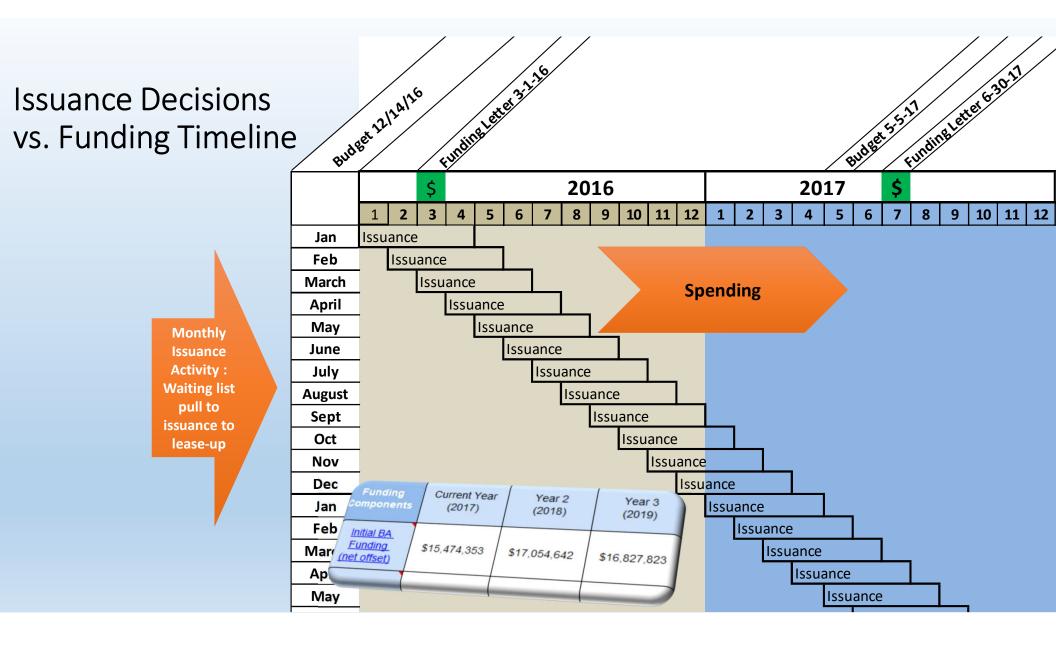

# HCV: Controlling and Optimizing Leasing and Spending

- Funding is for the Calendar year
- PHAs get funding info late and have to guess at funding while operating the program anyway
- They have to project spending and leasing, trying to spend all but a small reserve of the money.
- They have to make trade-offs of how much assistance will be provided vs how many will be housed.
- Variables in estimating include:
  - How many people issued a voucher will be successful leasing
  - How long with it take them to find a unit that will pass
  - How many people will leave each month
  - How much will the cost per unit be each month

# PHAs Never Begin the Year Knowing Funding

|     |      |       | Month of | HCV Fundi | ng Letter t | o PHA Dur | ing Year of | Operation |     |     |     |
|-----|------|-------|----------|-----------|-------------|-----------|-------------|-----------|-----|-----|-----|
| Jan | Feb  | March | April    | May       | June        | July      | August      | Sept      | Oct | Nov | Dec |
|     | 2010 | 2016  | 2015     | 2013      | 2011        | 2017      |             |           |     |     |     |
|     |      | 2014  |          | 2009      | 2007        |           |             |           |     |     |     |
|     |      | 2012  |          | 2018      |             |           |             |           |     |     |     |
|     |      | 2008  |          |           |             |           |             |           |     |     |     |