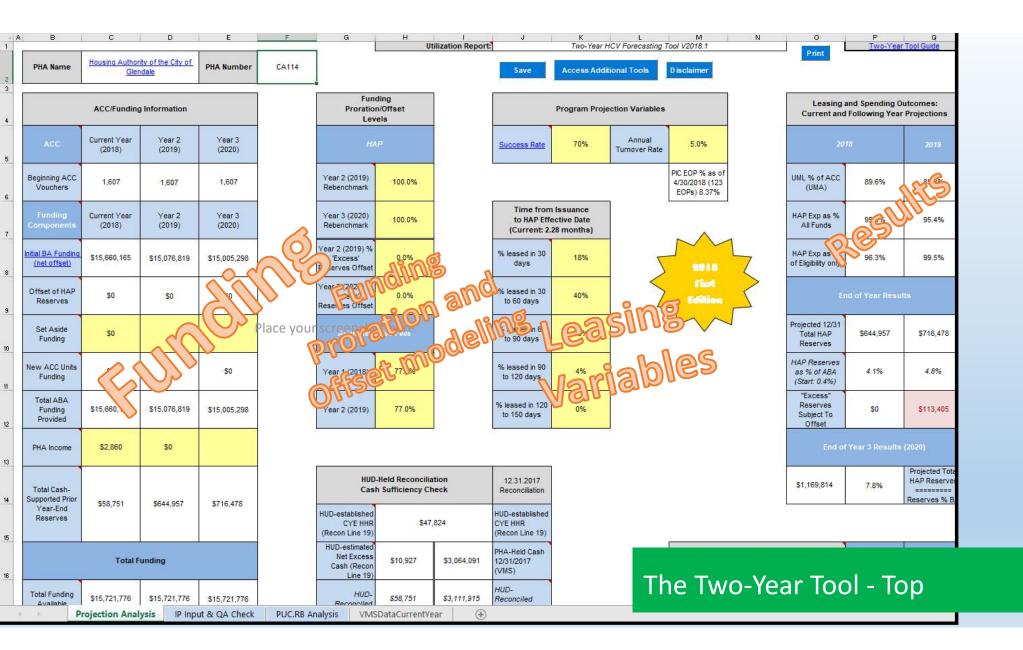

## PHA Access to Populated Tool @HUD.GOV

or Two-Year Tool After logging in through WASS at this link, a PHA can now launch the Two program costs

Two-Year Tool: After logging in through WASS at this lok, a PKA can now lound) the Two