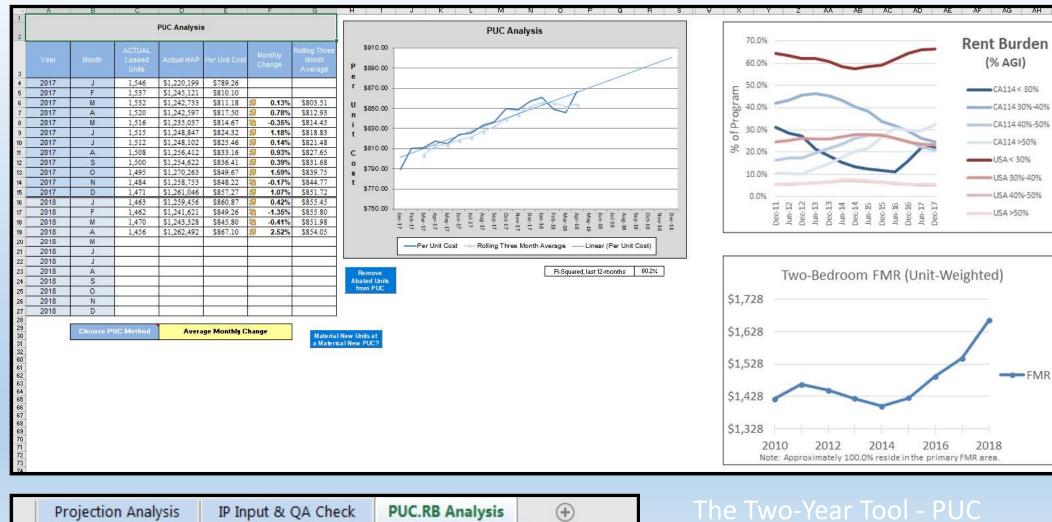

|    | Sep-19                   | 1,607        |              | 0                        | e               | 8 - N                                   | 0           | -5.8        | 1.391                                 | \$1,240,765  | \$892 |                                              | 88.0%                                      | 99.2%                                       | 86.6%                                        | 97.5%                                                                   |



### Cost Per Unit Tab





# Automatic PUC Trending





### The Two-Year Tool – Add'l Tools

|                                                                                                          | A                                                                                                                                                                                                              | В                       | С                       | D                       | E                       | F                     | G            | н                 | 1        | J                                                                                                                                                                      | К                                    | L