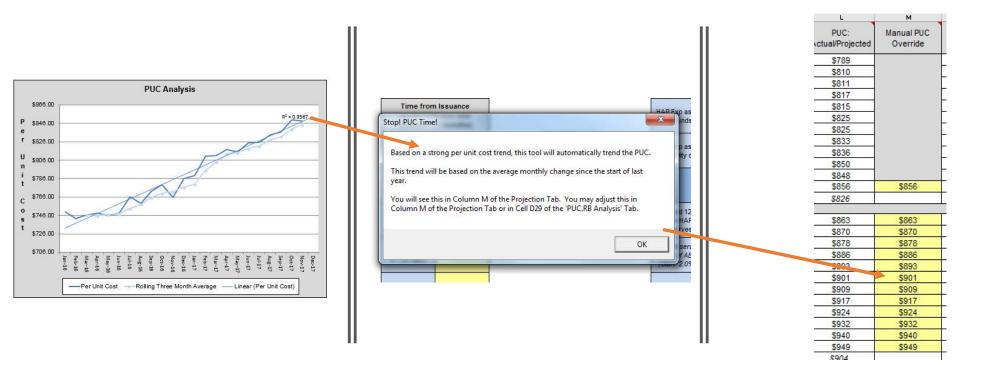

|    | Sep-19                   | 1,607        |              | 0                        | e               | 8 - N                                   | 0           | -5.8        | 1.391                                 | \$1,240,765  | \$892 |                                              | 88.0%                                      | 99.2%                                       | 86.6%                                        | 97.5%                                                                   |



### Cost Per Unit Tab





# Automatic PUC Trending





### The Two-Year Tool – Add'l Tools

|                                                                                                          | A                                                                                                                                                                                                              | В                       | С                       | D                       | E                       | F                     | G            | н                 | 1        | J                                                                                                                                                                      | К                                    | L