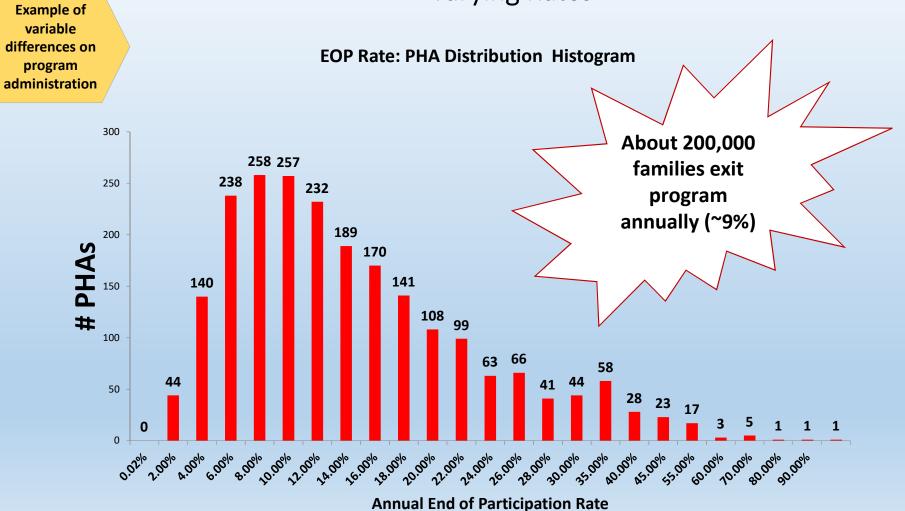

g trade-offs, e.g. rent burden vs number housed

### The Two Sides of Projections a PHA must Estimate



# HCV: Controlling and Optimizing Leasing and Spending

- Funding is for the Calendar year
- PHAs get funding info late and have to guess at funding while operating the program anyway
- They have to project spending and leasing, trying to spend all but a small reserve of the money.
- They have to make trade-offs of how much assistance will be provided vs how many will be housed.
- Variables in estimating include:
  - How many people issued a voucher will be successful leasing
  - How long with it take them to find a unit that will pass
  - How many people will leave each month
  - How much will the cost per unit be each month





# Attrition-Families Leaving the Program Varying Rates



### Attrition/New Admission Correlation by State

More Attrition = More Work



9



# PHAs Never Begin the Year Knowing Funding

|     |      |       | Month of | HCV Fundi | ng Letter t | o PHA Dur | ing Year of | Operation |     |     |     |
|-----|------|-------|----------|-----------|-------------|-----------|-------------|-----------|-----|-----|-----|
| Jan | Feb  | March | April    | May       | June        | July      | August      | Sept      | Oct | Nov | Dec |
|     | 2010 | 2016  | 2015     | 2013      | 2011        | 2017      |             |           |     |     |     |
|     |      | 2014  |          | 2009      | 2007        |           |             |           |     |     |     |
|     |      | 2012  |          | 2018      |             |           |             |