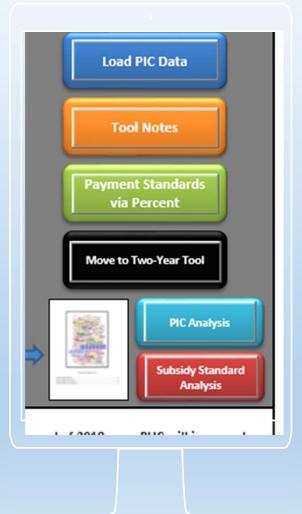

## PHA Access to Populated Tool @HUD.GOV

or Two-Year Tool After logging in through WASS at this link, a PHA can now launch the Two program costs

Two-Year Tool: After logging in through WASS at this lok, a PKA can now lound) the Two