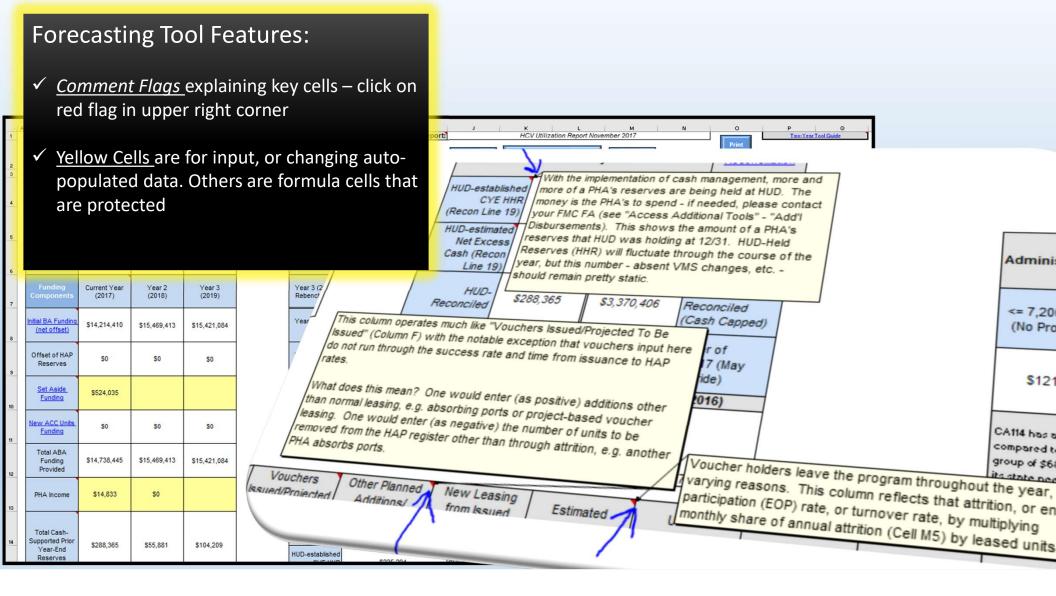

## PHA Access to Populated Tool @HUD.GOV

or Two-Year Tool After logging in through WASS at this link, a PHA can now launch the Two program costs

Two-Year Tool: After logging in through WASS at this lok, a PKA can now lound) the Two