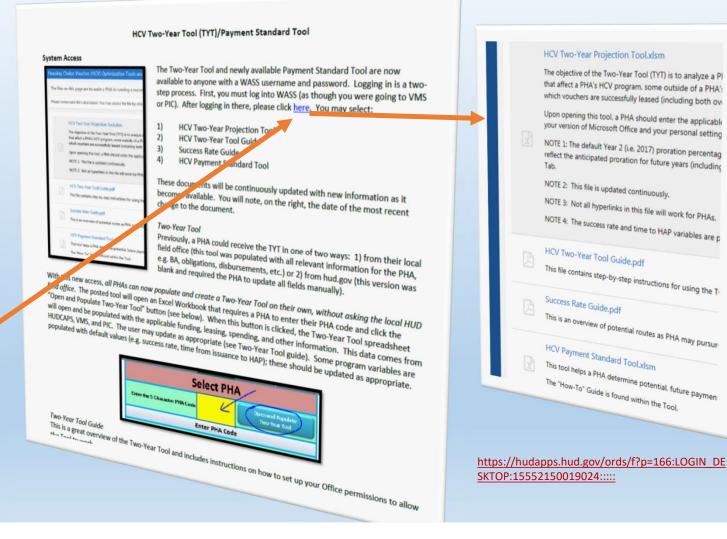

## PHA Access to Populated Tool @HUD.GOV

or Two-Year Tool After logging in through WASS at this link, a PHA can now launch the Two program costs

Two-Year Tool: After logging in through WASS at this lok, a PKA can now lound) the Two