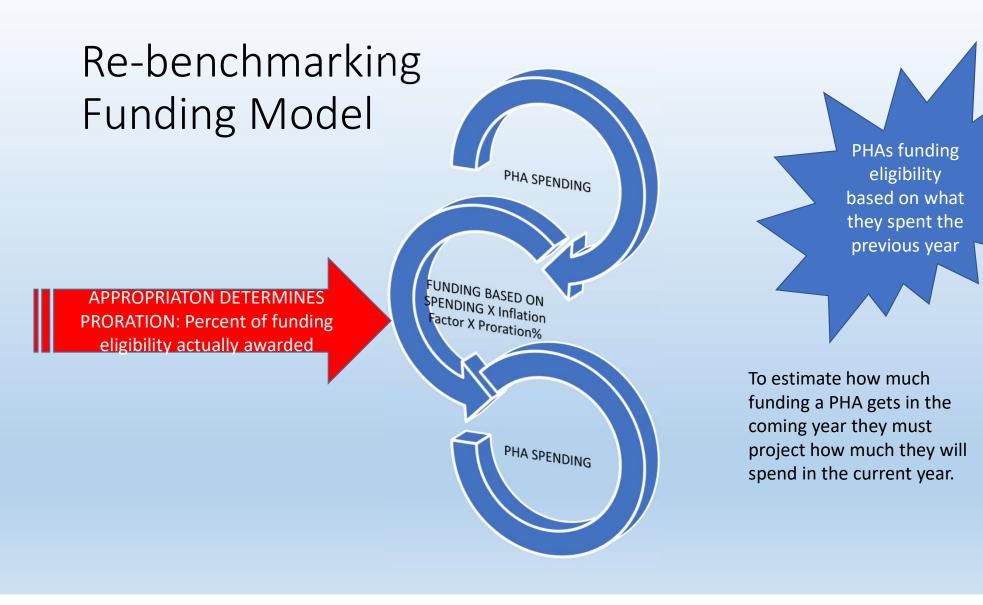

### **Tool Addresses:**

- *Multiple variables* involved in estimating spending and leasing.
- **Sustainability in Following Year** The rate of leasing and spending at the end of the current year (Year 1) must be sustainable in the following year (Year 2)
- *Models Re-benchmarked Funding* Budget authority in Year 2 is based on spending in Year 1; requires modeling Year 2 funding
- **Scenario Testing** Permits testing of alternative scenarios best case, worst case etc., in effort to hit year end targets.
- Trade-Offs Assists in modeling trade-offs, e.g. rent burden vs number housed