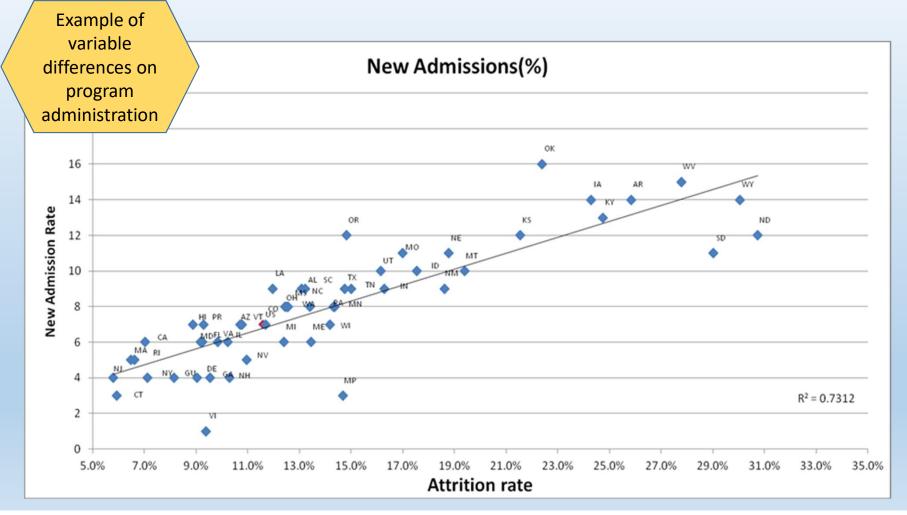

s a PHA must Estimate



# HCV: Controlling and Optimizing Leasing and Spending

- Funding is for the Calendar year
- PHAs get funding info late and have to guess at funding while operating the program anyway
- They have to project spending and leasing, trying to spend all but a small reserve of the money.
- They have to make trade-offs of how much assistance will be provided vs how many will be housed.
- Variables in estimating include:
  - How many people issued a voucher will be successful leasing
  - How long with it take them to find a unit that will pass
  - How many people will leave each month
  - How much will the cost per unit be each month





# Attrition-Families Leaving the Program Varying Rates



### Attrition/New Admission Correlation by State

More Attrition = More Work



9



# PHAs Never Begin the Year Knowing Funding

|     |      |       | Month of | HCV Fundi | ng Letter t | o PHA Dur | ing Year of | Operation |     |     |     |
|-----|------|-------|----------|-----------|-------------|-----------|-------------|-----------|-----|-----|-----|
| Jan | Feb  | March | April    | May       | June        | July      | August      | Sept      | Oct | Nov | Dec |
|     | 2010 | 2016  | 2015     | 2013      | 2011        | 2017      |             |           |     |     |     |
|     |      | 2014  |          | 2009      | 2007        |           |             |           |     |     |     |
|     |      | 2012  |          | 2018      |             |           |             |           |     |     |     |
|     |      | 2008  |          |           |