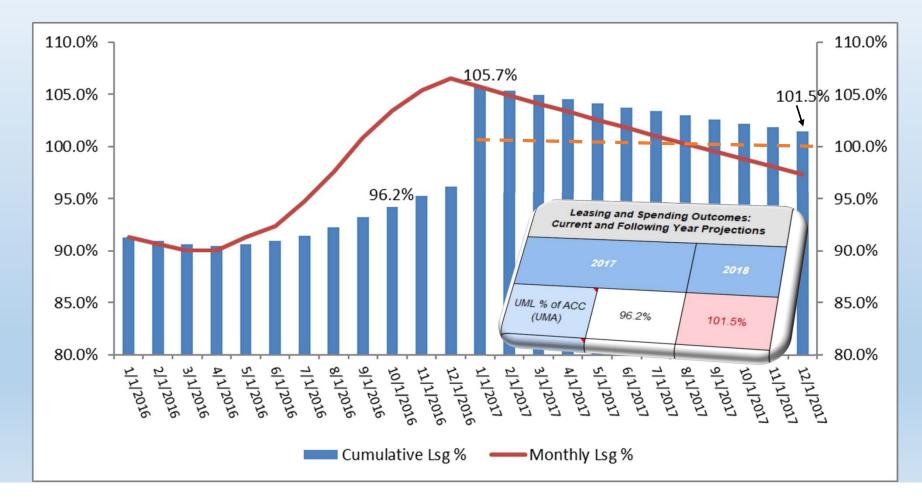

### **Tool Addresses:**

- *Multiple variables* involved in estimating spending and leasing.
- **Sustainability in Following Year** The rate of leasing and spending at the end of the current year (Year 1) must be sustainable in the following year (Year 2)
- *Models Re-benchmarked Funding* Budget authority in Year 2 is based on spending in Year 1; requires modeling Year 2 funding
- **Scenario Testing** Permits testing of alternative scenarios best case, worst case etc., in effort to hit year end targets.
- Trade-Offs Assists in modeling trade-offs, e.g. rent burden vs number housed