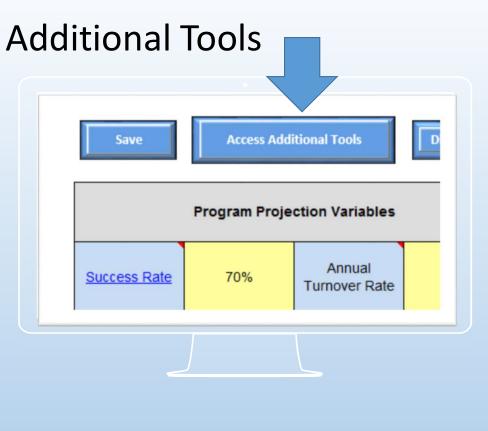

## PHA Access to Populated Tool @HUD.GOV

or Two-Year Tool After logging in through WASS at this link, a PHA can now launch the Two program costs

Two-Year Tool: After logging in through WASS at this lok, a PKA can now lound) the Two