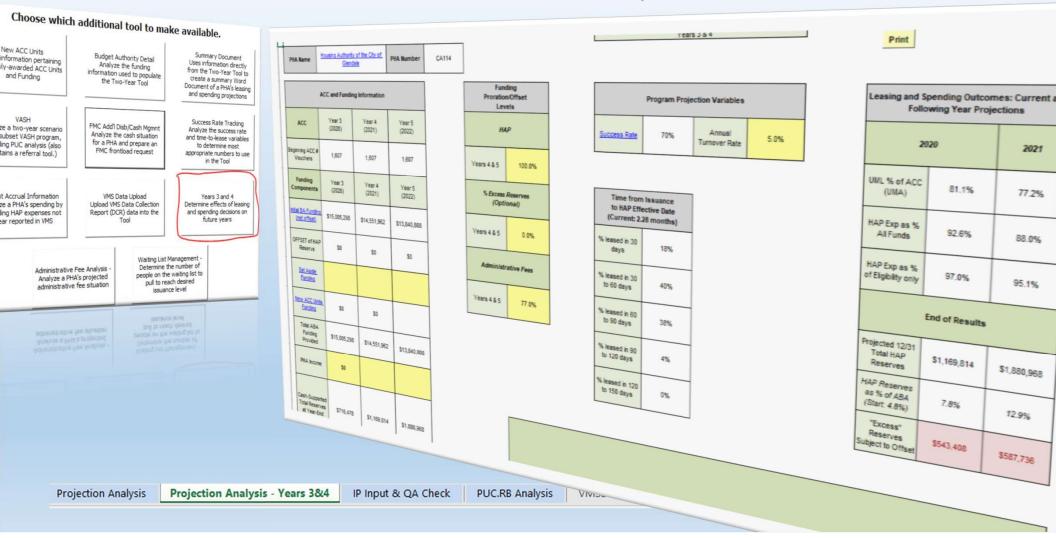

### **Tool Addresses:**

- *Multiple variables* involved in estimating spending and leasing.
- **Sustainability in Following Year** The rate of leasing and spending at the end of the current year (Year 1) must be sustainable in the following year (Year 2)
- *Models Re-benchmarked Funding* Budget authority in Year 2 is based on spending in Year 1; requires modeling Year 2 funding
- **Scenario Testing** Permits testing of alternative scenarios best case, worst case etc., in effort to hit year end targets.
- Trade-Offs Assists in modeling trade-offs, e.g. rent burden vs number housed