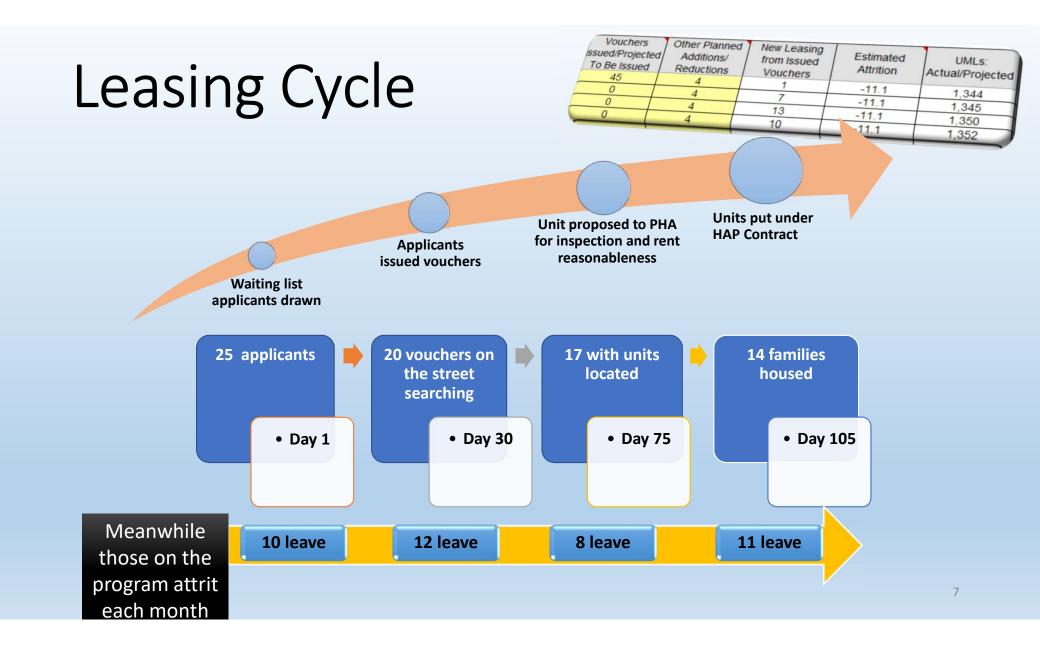

# HCV: Controlling and Optimizing Leasing and Spending

- Funding is for the Calendar year
- PHAs get funding info late and have to guess at funding while operating the program anyway
- They have to project spending and leasing, trying to spend all but a small reserve of the money.
- They have to make trade-offs of how much assistance will be provided vs how many will be housed.
- Variables in estimating include:
  - How many people issued a voucher will be successful leasing
  - How long with it take them to find a unit that will pass
  - How many people will leave each month
  - How much will the cost per unit be each month