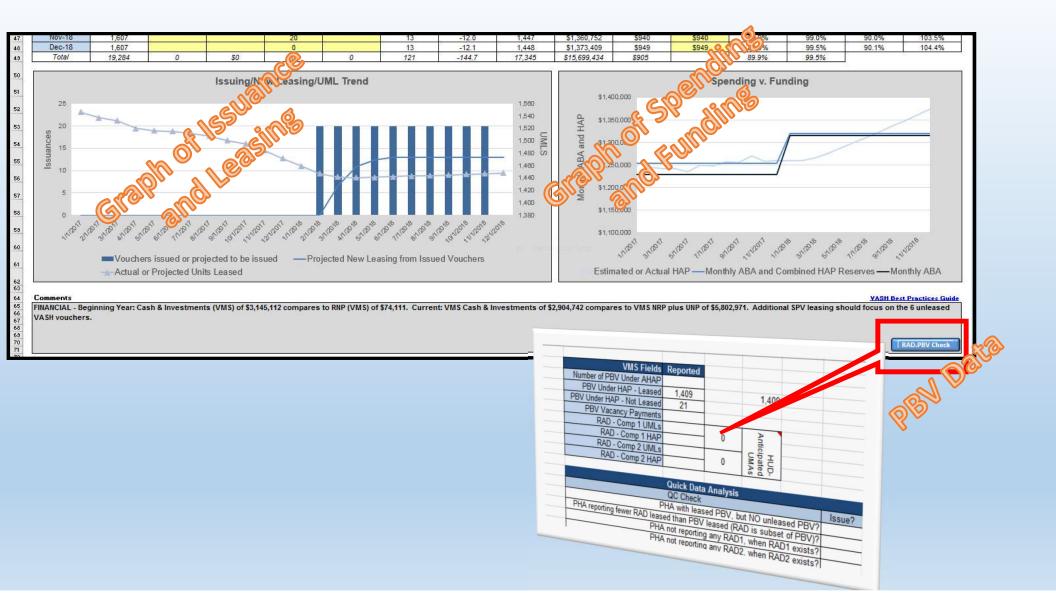

|    | Sep-19                   | 1,607        |              | 0                        | e               | 8 - N                                   | 0           | -5.8        | 1.391                                 | \$1,240,765  | \$892 |                                              | 88.0%                                      | 99.2%                                       | 86.6%                                        | 97.5%                                                                   |



### Cost Per Unit Tab





# Automatic PUC Trending





### The Two-Year Tool – Add'l Tools

|                                                                                                          | A                                                                                                                                                                                                              | В                       | С                       | D                       | E                       | F                     | G            | н                 | 1        | J                                                                                                                                                                      | К                                    | L